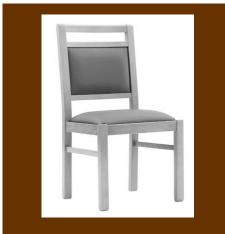

## MORLEY CHAIR FROM £104

Standard£104 (faux leather)£116 (fabric)With Wings£114 (faux leather)£126 (fabric)

Wood Natural

**Dimensions** 970H x 730W x 780D x 460SH

**Delivery\*** £12/chair, minimum £30, **FREE** if order over £1000

Fabric options - Sand, Purple, Teal

Faux Leather options - Mahogany, Cream, Purple

3 Fabric & 3 Faux Leather Options

With & Without Wings

No Delivery Charges For Orders Over £1000

> Single Chairs Available In 3-5 Working Days