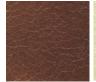

Fabric options - Sand, Purple, Teal

Faux Leather options - Mahogany, Cream, Purple

3 Fabric & 3 Faux Leather Options

With & Without Wings

No Delivery Charges For Orders Over £1000

> Single Chairs Available In 3-5 Working Days

## VERONA SIDE CHAIR £68

Wood Light Oak

**Dimensions** 970H x 540W x 510D x 500 Seat Height

**Delivery\*** £7/chair, minimum £30, **FREE** if order over £500

Faux Leather options - Mahogany, Cream, Purple