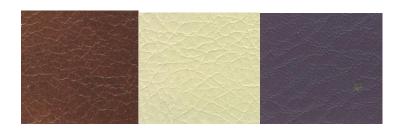

## VERONA SIDE CHAIR £68

Wood Light Oak

**Dimensions** 970H x 540W x 510D x 500 Seat Height

**Delivery\*** £7/chair, minimum £30, **FREE** if order over £500

Faux Leather options - Mahogany, Cream, Purple

3 Faux Leather Options

**Side Chair** 

No Delivery Charges On Orders Over £500

**Limited Stock** 

0113 290 7939 sales@craftworkupholstery.com

<sup>\*</sup>Delivery costs based on delivery via our scheduled runs in core postcodes