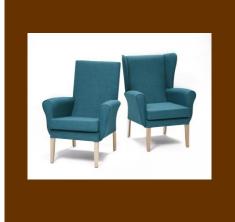

## MORLEY CHAIR FROM £104

Standard£104 (faux leather)£116 (fabric)With Wings£114 (faux leather)£126 (fabric)

Wood Natural

**Dimensions** 970H x 730W x 780D x 460SH

**Delivery\*** £12/chair, minimum £30, **FREE** if order over £1000

Fabric options - Sand, Purple, Teal

Faux Leather options - Mahogany, Cream, Purple

3 Fabric & 3 Faux Leather Options

With & Without Wings

No Delivery Charges For Orders Over £1000

> Single Chairs Available In 3-5 Working Days