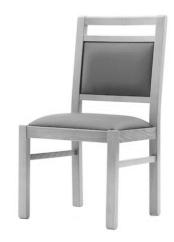

## VERONA SIDE CHAIR £68

Wood Light Oak

**Dimensions** 970H x 540W x 510D x 500 Seat Height

**Delivery\*** £7/chair, minimum £30, **FREE** if order over £500

Faux Leather options - Mahogany, Cream, Purple