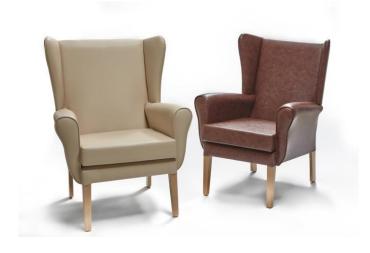

## MORLEY CHAIR FROM £104

Standard£104 (faux leather)£116 (fabric)With Wings£114 (faux leather)£126 (fabric)

Wood Natural

**Dimensions** 970H x 730W x 780D x 460SH

**Delivery\*** £12/chair, minimum £30, **FREE** if order over £1000

Fabric options - Sand, Purple, Teal

Faux Leather options - Mahogany, Cream, Purple

3 Fabric & 3 Faux Leather Options

With & Without Wings

No Delivery Charges For Orders Over £1000

> Single Chairs Available In 3-5 Working Days