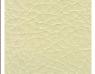

Fabric options - Sand, Purple, Teal

Faux Leather options - Mahogany, Cream, Purple

3 Fabric & 3 Faux Leather Options

With & Without Wings

No Delivery Charges For Orders Over £1000

> Single Chairs Available In 3-5 Working Days

## VERONA SIDE CHAIR £68

Wood Light Oak

**Dimensions** 970H x 540W x 510D x 500 Seat Height

**Delivery\*** £7/chair, minimum £30, **FREE** if order over £500

Faux Leather options - Mahogany, Cream, Purple