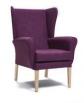

## MORLEY CHAIR FROM £104

Standard£104 (faux leather)£116 (fabric)With Wings£114 (faux leather)£126 (fabric)

Wood Natural

**Dimensions** 970H x 730W x 780D x 460SH

**Delivery\*** £12/chair, minimum £30, **FREE** if order over £1000

Fabric options - Sand, Purple, Teal

Faux Leather options - Mahogany, Cream, Purple

3 Fabric & 3 Faux Leather Options

With & Without Wings

No Delivery Charges For Orders Over £1000

> Single Chairs Available In 3-5 Working Days